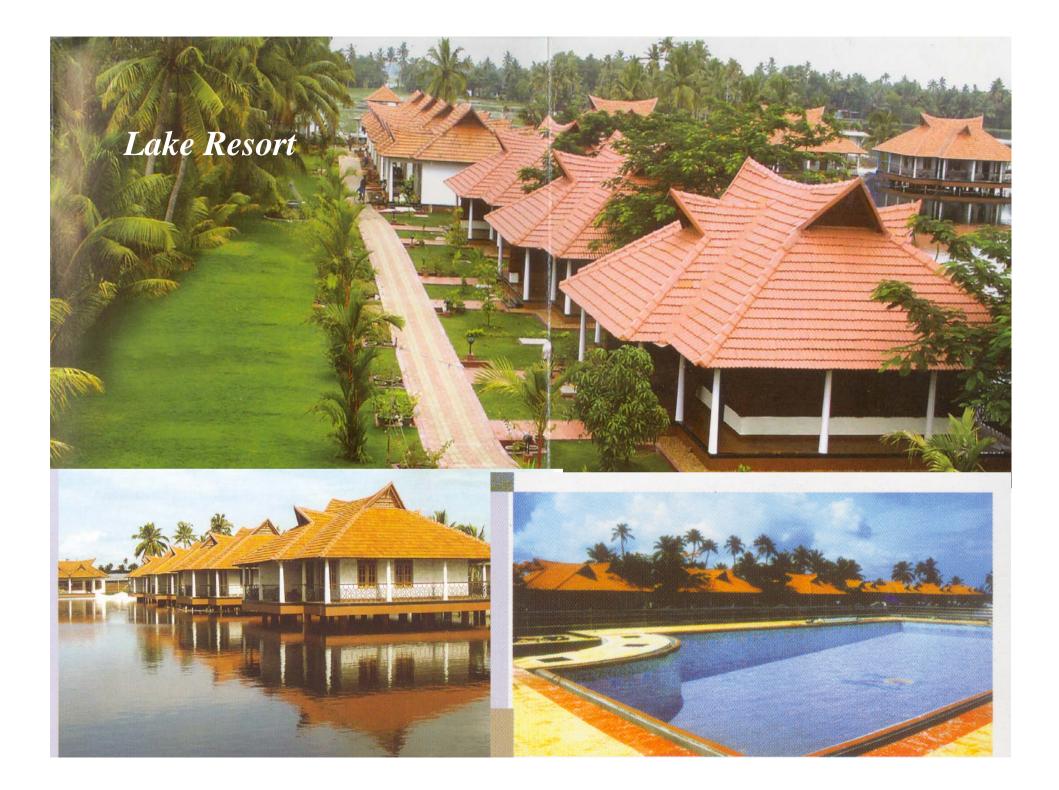

#### Tourism

Kochi is one of the most visited Kerala Backwater destination. Kochi called the 'Queen of the Arabian Sea' receives many visitors round the year who travel to Kerala to see its tourist attractions and because Kochi is Kerala's industrial and commercial capital. Many backwater cruises begin or end in Kochi.

You're sure to find a Kerala backwater tour that will enchant and refresh you when you stay in Kochi!!!

### **DAILY BACKWATER CRUISES**

and implemented

Panchakarma massage for rejuenation

Scientific Interests **CMFRI CIFT** NIO Shrimp farms **IVLP** Villages Kumbalangi Fishing Village **Processing plants Export** houses Feed mills