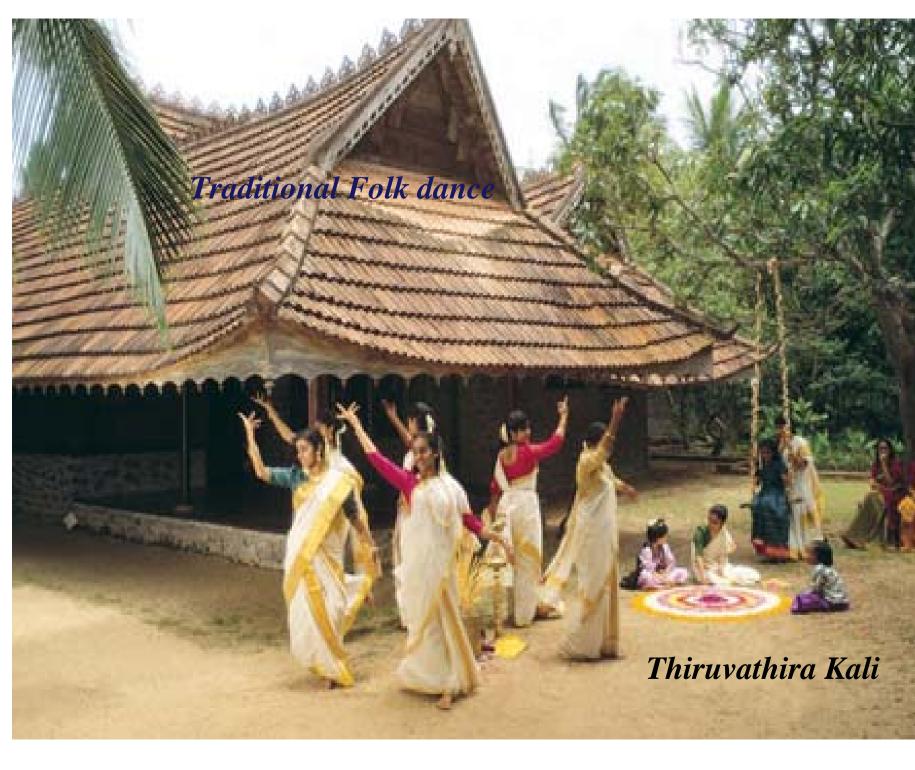

the Queen of Arabian Sea

- *be the sea port that launched a thousand ships lining the spice route*
- *be the city with historical tales of trade, war, conquests, culture, memories*
- the land blessed with the foot prints of Vasco-Da-Gama, Jews, Portuguese, French, Dutch, English
- *be the backwaters lined with Chinese nets*