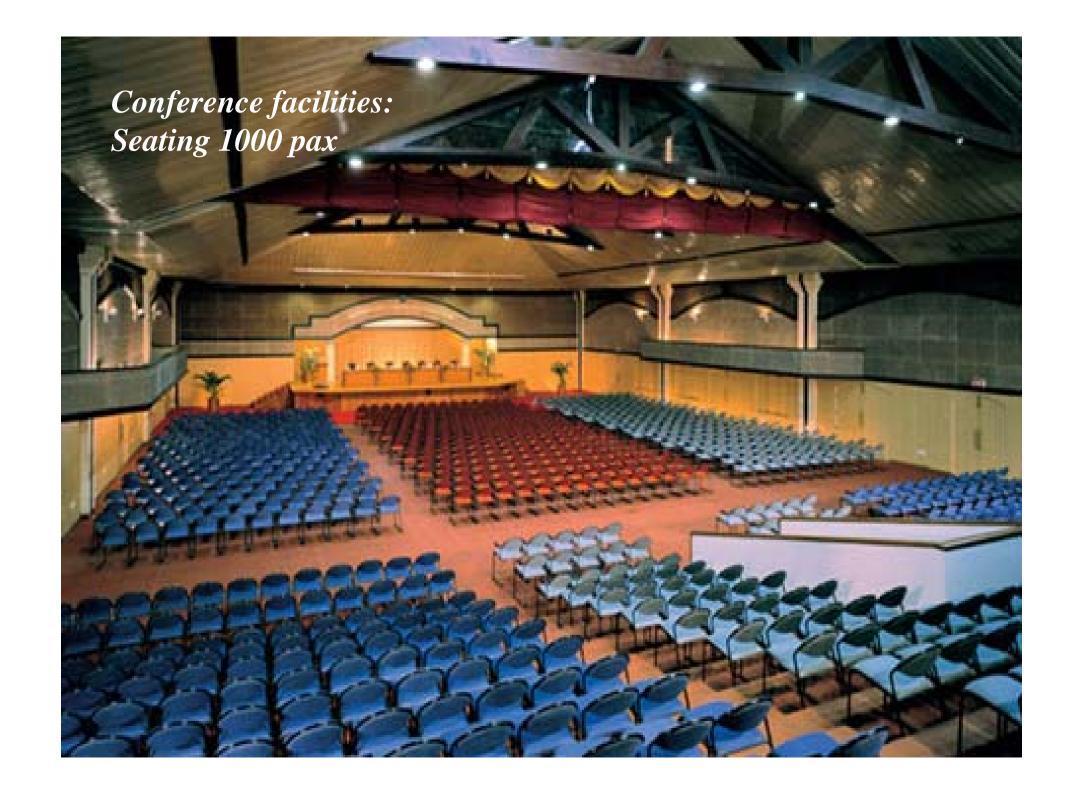

## Le Meridien International Convention Centre, Cochin

- \* Seating capacity for 1000 persons
- \* 8 conference halls of capacity 100-200 each
- \* Dining facilities for up to 5000 persons
- \* Outdoor amphitheatre, swimming pool /barbeque