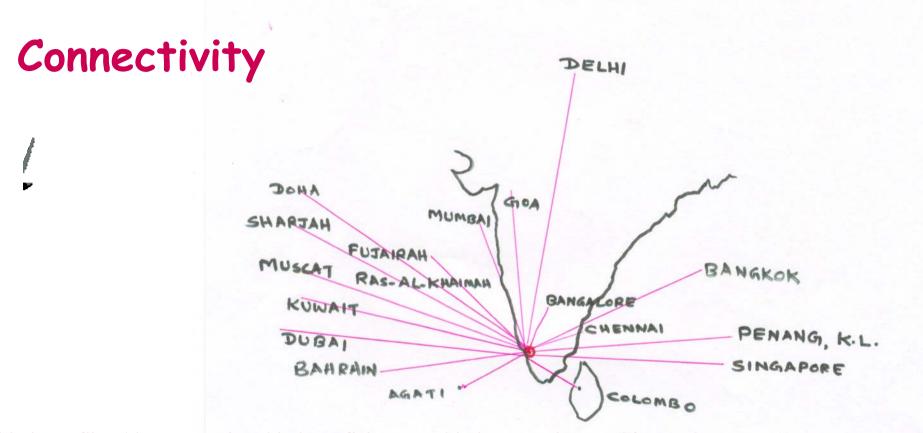

## Don't miss the bus

KERALA: GODS OWN COUNTRY

KOCHI: QUEEN OF ARABIAN SEA

KOCHI: FISHERIES CAPITAL OF INDIA

Airlines: Silk Air, Malaysian Airlines, Srilankan Airlines, Emirates, Air India, Jet Airways, King Fisher, Paramount, Air Sahara, Kuwait Airways, Gulf Air, Oman Air, Soudi Airways operate numerous national/international flights

Flights per week: International: 146 Nos; National: 169 Nos.

Destinations: Singapore, KL, Colombo, Dubai, Sharjah, Kuwait, Muscat, Fujariah, Razalkaimah, Trivandrum, Chennai , Mumbai, Goa Bangalore, Agatti, Hyderabad, Delhi (New flights : Bangkok, New York, Frankfurt