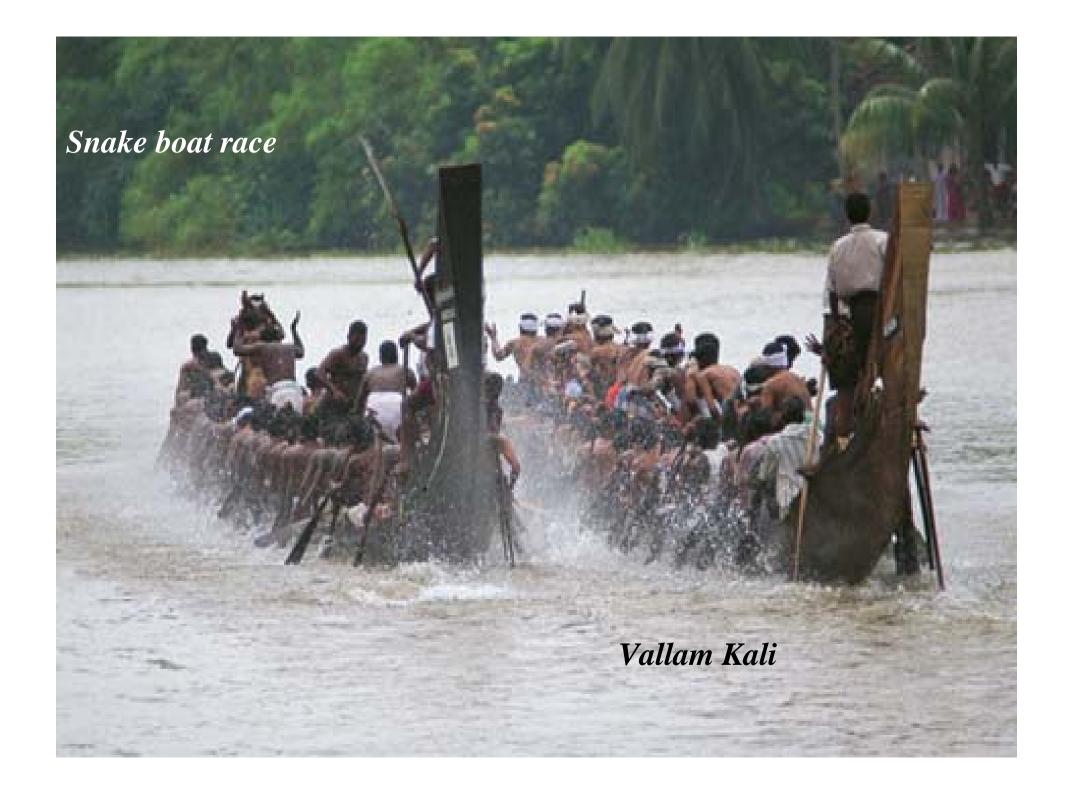

the Queen of Arabian Sea

- *be the sea port that launched a thousand ships lining the spice route*
- *be the city with historical tales of trade, war, conquests, culture, memories*
- the land blessed with the foot prints of Vasco-Da-Gama, Jews, Portuguese, French, Dutch, English
- *be the backwaters lined with Chinese nets*