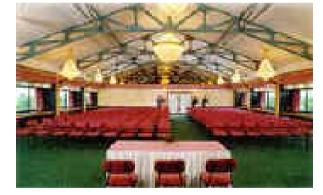

## Le Meridien International Convention Centre, Cochin

- \* Seating capacity for 1000 persons
- \* 8 conference halls of capacity 100-200 each
- \* Dining facilities for up to 5000 persons
- \* Outdoor amphitheatre, swimming pool /barbeque