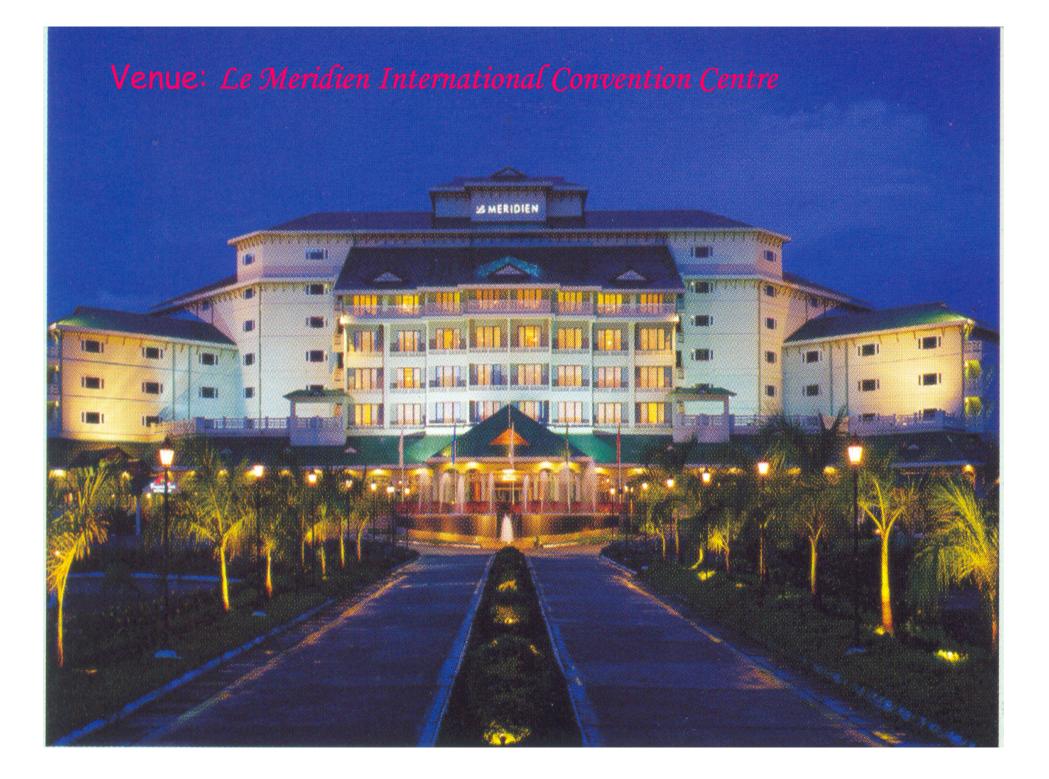

## Le Meridien International Convention Centre, Cochin

- \* Seating capacity for 1000 persons
- \* 8 conference halls of capacity 100-200 each
- \* Dining facilities for up to 5000 persons
- \* Outdoor amphitheatre, swimming pool /barbeque