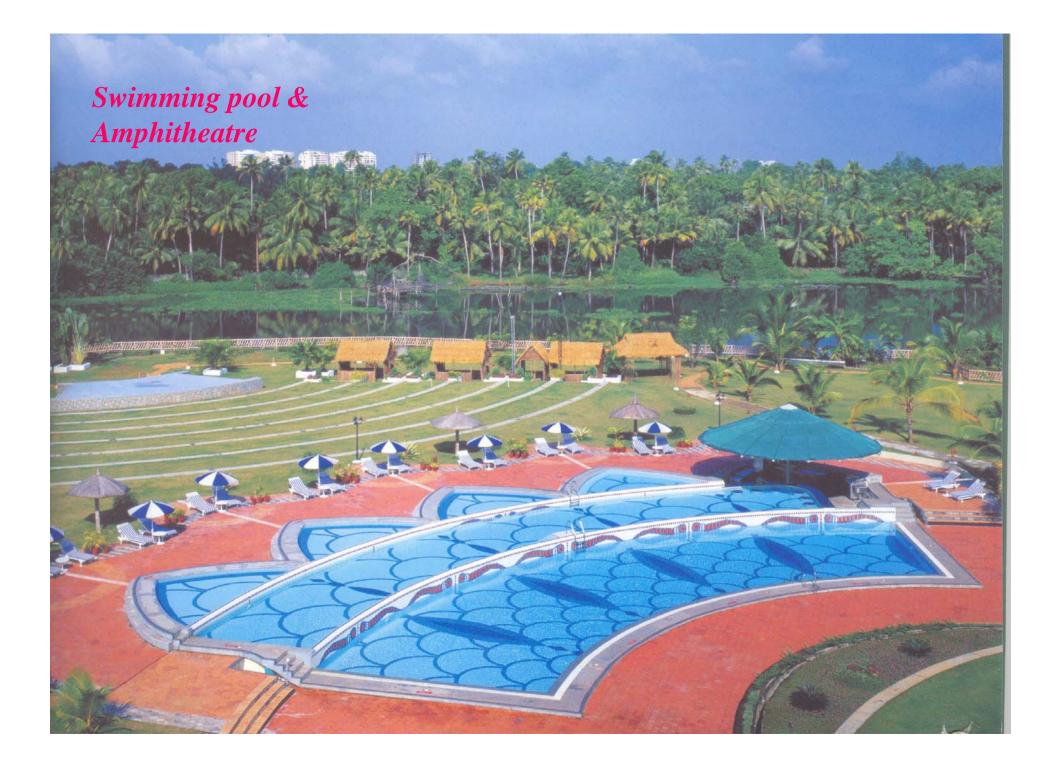

## Le Meridien International Convention Centre, Cochin

- \* Seating capacity for 1000 persons
- \* 8 conference halls of capacity 100-200 each
- \* Dining facilities for up to 5000 persons
- \* Outdoor amphitheatre, swimming pool /barbeque